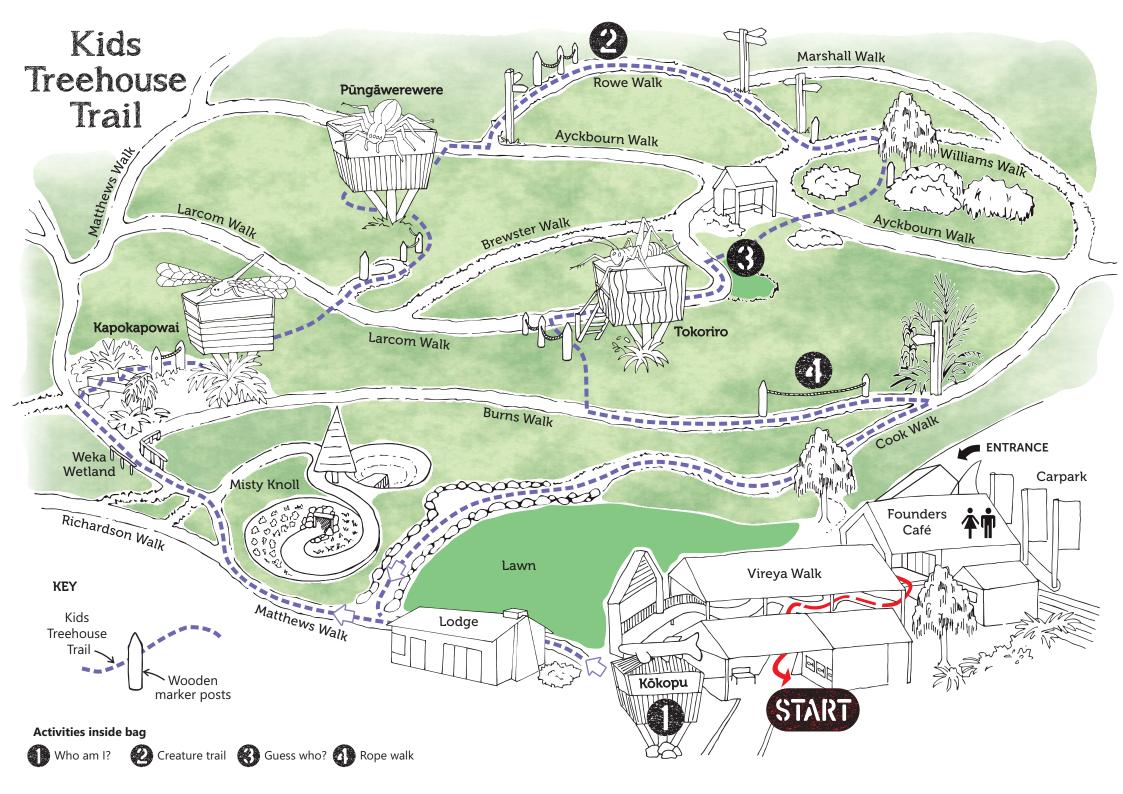

# Kids Treehouse Trail

You can complete the Kids Treehouse Trail by using this map or you can use an Activity bag to do activities along the trail. The bags are in the Founders Café.

If there are no Activity bags available you can wait for one to be returned or just use the map and follow the marker posts around the garden. Look for hidden facts and questions at each Treehouse.

#### **Activity bag**

- Inside you will find instructions and props for great activities which are designed for kids between about 4 and 12 years old and take around 10 minutes each.
- At each of the marked numbers on the map, take out the corresponding bag from your Activity bag.

**To find the start point** go past the Founders Café and along the Vireya (zig-zag) walk, turn left off the walk to a small landing by the fish tanks.

Have fun!

• Now that you're at the fish tanks, see if you can spot at least one fish in each of the tanks. These are all native fish which live in the streams at Pukeiti.

• Then move on the to the Kōkopu Treehouse and begin the Kids Treehouse trail.

- The trail is marked by wooden marker posts that look like this. •
- Use your map and the marker posts to guide you.
- · Look out for hidden facts and questions in the treehouses along the way.

- What are some of the creatures that might live at Pukeiti?
- If you were an animal living at Pukeiti, where would you live? What would you eat? Who would your friends be?
- Take a minute to see what sights, smells and sounds you recognise (birds, insects, flowers or people)?
- As you explore Pukeiti, use all your senses to try to find signs of the different creatures that live here.

## Treehouse hidden facts & guestions

Look for them inside the treehouses

at the Kōkopu Treehouse: two facts or questions at the Kapokapowai Treehouse: four facts or questions

at the Püngäwerewere **Treehouse: three** facts or questions

at the Tokoriro Treehouse: two facts or questions