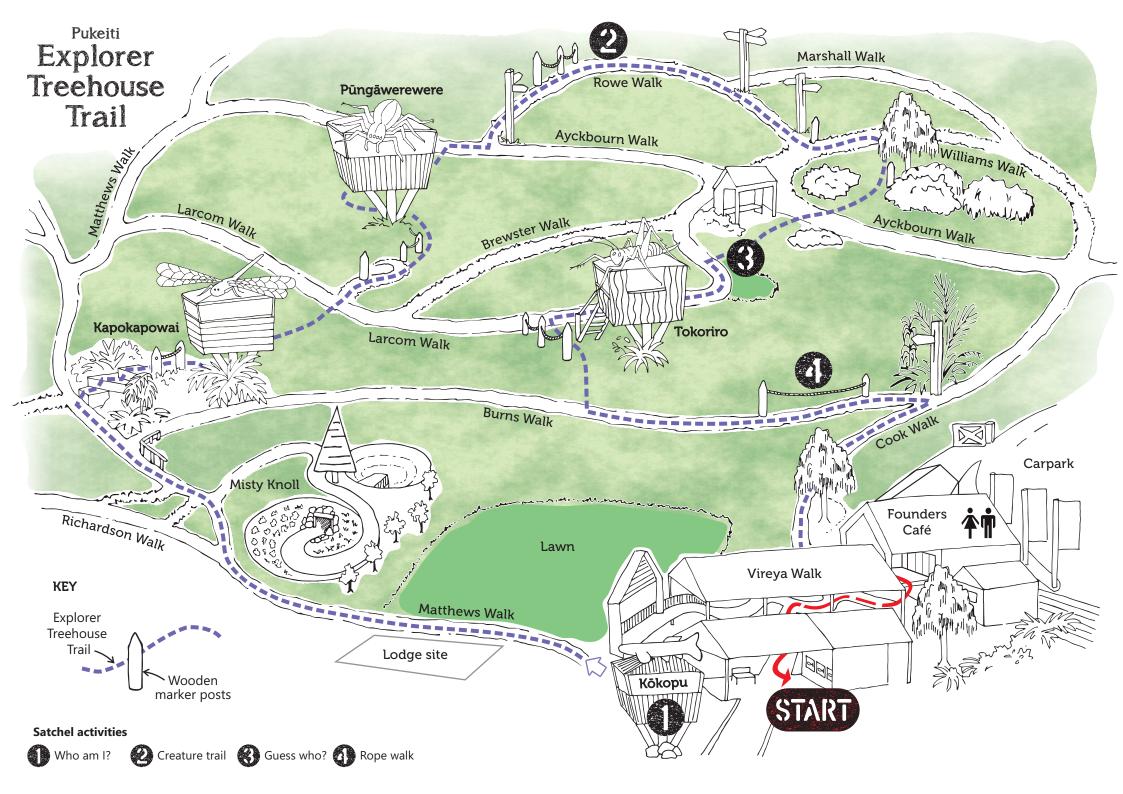

### **Activity Satchels**

- Inside you will find instructions and props for great activities which are designed for kids between about 4 and 12 years old and take around 10 minutes each.
- At each of the marked numbers on the map, take out the corresponding bag from your Activity Satchel.

## **To find the start point** go past the Founders Café and along the Vireya (zig-zag) walk, turn left off the walk to a small landing by the fish tanks.

- Now that you're at the fish tanks, see if you can spot at least one fish in each of the tanks. These are all native fish which live in the streams at Pukeiti.
- Then move on the to the Kōkopu Treehouse and begin the Explorer Treehouse trail.
- The trail is marked by wooden marker posts that look like this.
- Use your map and the marker posts to guide you.
- Look out for hidden facts and questions in the treehouses
  along the way.

g-zag) walk, all landing by rou can spot ese are all ukeiti. use

Have fun!

As you begin the trail, think about:

- What are some of the creatures that might live at Pukeiti?
- If you were an animal living at Pukeiti, where would you live? What would you eat? Who would your friends be?
- Take a minute to see what sights, smells and sounds you recognise (birds, insects, flowers or people)?
- As you explore Pukeiti, use all your senses to try to find signs of the different creatures that live here.

## Treehouse hidden facts & questions

Look for them inside the treehouses

at the Kapokapowai Treehouse: four facts or questions

at the Pūngāwerewere at the Tokoriro Treehouse: Treehouse: three two facts or questions facts or questions