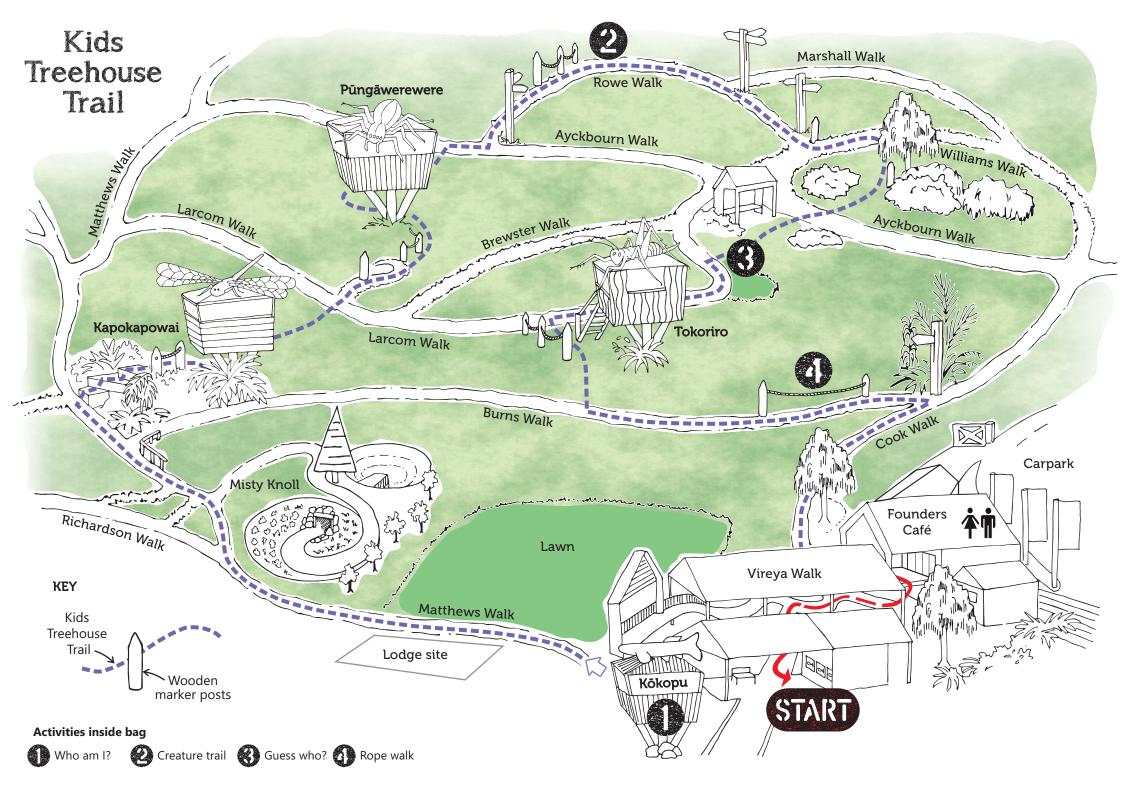

## Kids Treehouse Trail

You can complete the Kids Treehouse Trail by using this map or you can use an Activity bag to do activities along the trail. The bags are in the Founders Café.

If there are no Activity bags available you can wait for one to be returned or just use the map and follow the marker posts around the garden. Look for hidden facts and questions at each Treehouse.

## **Activity bag**

- Inside you will find instructions and props for great activities which are designed for kids between about 4 and 12 years old and take around 10 minutes each.
- At each of the marked numbers on the map, take out the corresponding bag from your Activity bag.

**To find the start point** go past the Founders Café and along the Vireya (zig-zag) walk, turn left off the walk to a small landing by the fish tanks.

Have fun!

• Now that you're at the fish tanks, see if you can spot at least one fish in each of the tanks. These are all native fish which live in the streams at Pukeiti.

• Then move on the to the Kōkopu Treehouse and begin the Kids Treehouse trail.

- The trail is marked by wooden marker posts that look like this. •
- Use your map and the marker posts to guide you.
- · Look out for hidden facts and questions in the treehouses along the way.

- What are some of the creatures that might live at Pukeiti?
- If you were an animal living at Pukeiti, where would you live? What would you eat? Who would your friends be?
- Take a minute to see what sights, smells and sounds you recognise (birds, insects, flowers or people)?
- As you explore Pukeiti, use all your senses to try to find signs of the different creatures that live here.

## Treehouse hidden facts & guestions

Look for them inside the treehouses

at the Kōkopu Treehouse: two facts or questions at the Kapokapowai Treehouse: four facts or questions

at the Püngäwerewere **Treehouse: three** facts or questions

at the Tokoriro Treehouse: two facts or questions

Once you have completed Activity 4, please return the bag to the Rainforest Centre. Please make sure all instruction cards, the 10 plastic creatures and the blindfolds are in their correct bags.