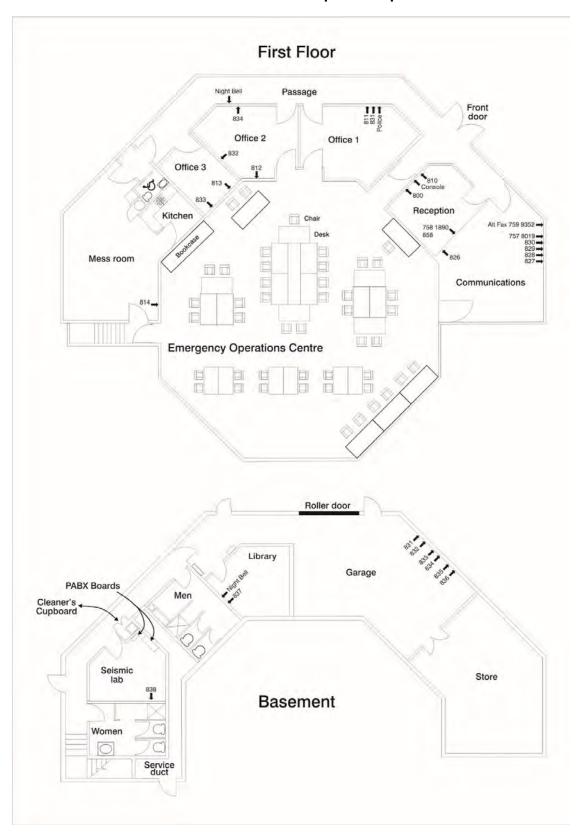

- Radio telephone systems
- Computers and computer systems.

For smaller spills the EOC may be set up at an alternative location at the discretion of the ROSC. In significant spills the most probable site would be the **Taranaki Emergency Management Office**. A floor plan for the EOC set up in the building is on the next page.

The EOC need not be adjacent to the spill site, although this may give the developers of the Action Plan a first hand appreciation of the situation and enhance communication with operators at the spill site.

# Floor plan of the Emergency Management Office incorporating the Incident Command Centre set-up in a response