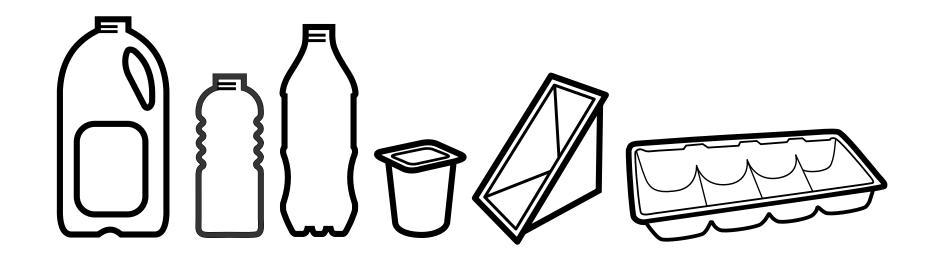

# Mixed plastics

All numbers (1-7)

Box weight \_\_\_\_\_

Total weight \_\_\_\_\_