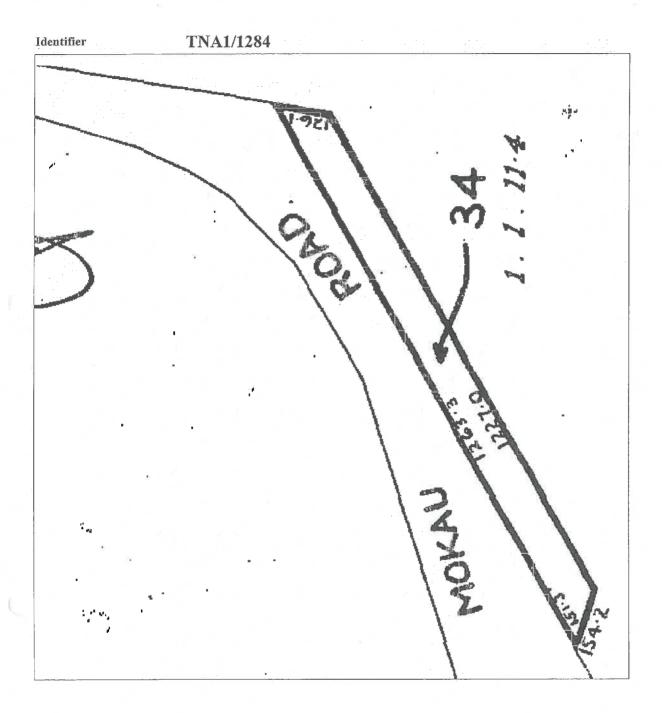

#### Search Copy

Identifier

TNA1/1284

Land Registration District Taranaki

**Date Issued** 

16 December 1963

**Prior References** 

WA 132237

Estate

Fee Simple

Area

5347 square metres more or less

Legal Description Section 34 Block II Upper Waitara Survey

District

**Proprietors** 

Remediation (NZ) Limited

#### Interests

Subject to Section 8 Coal Mines Amendment Act 1950

482749.4 Forestry Right pursuant to the Forestry Rights Registration Act 1983 to Bruce James Newton and Lynne Newton Term 30 years as from and including 6.7.2001 - 5.10.2001 at 9.18 am

8861871.3 Mortgage to ANZ National Bank Limited - 2.11.2011 at 3:39 pm