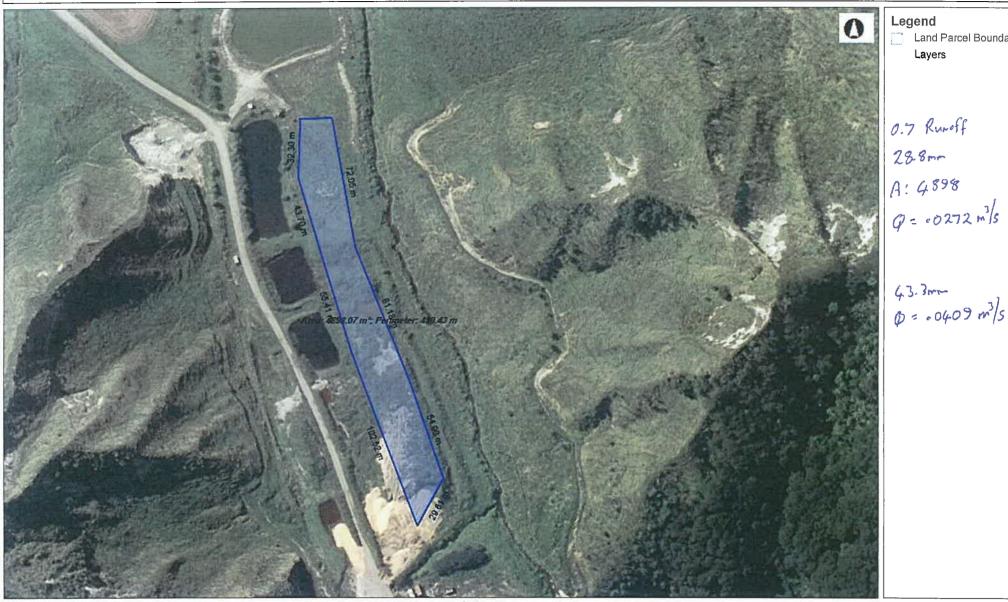

#### **Culvert-Catchment**

Date Printed: 02-November-2017

SCALE 1: 8,000

Projection: NZGD\_2000\_New\_Zealand\_Transverse\_Mercator

Legend

Land Parcel Boundari Layers

Runoff Coefficient 0.2 0 = 0.835 m3/s 4,502 m3/hr. where v= 1.5(0)d.