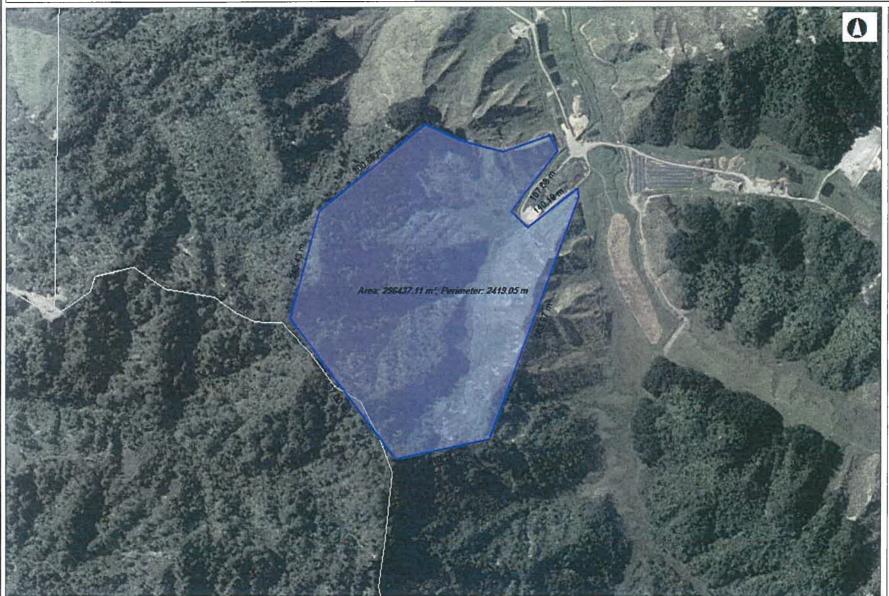

## **Irrigation Pond Capacity**

Date Printed: 22-November-2017

Legend

Land Parcel Boundario

SCALE 1: 1,000

Motors

Projection: NZGD\_2000\_New\_Zealand\_Transverse\_Mercator

Taranaki Regional Xplorer accepts no responsibility for incomplete or inaccurate information contained on this map. Use of this website is subject to, and constitutes acceptance of the conditions set out in our disclaimer.