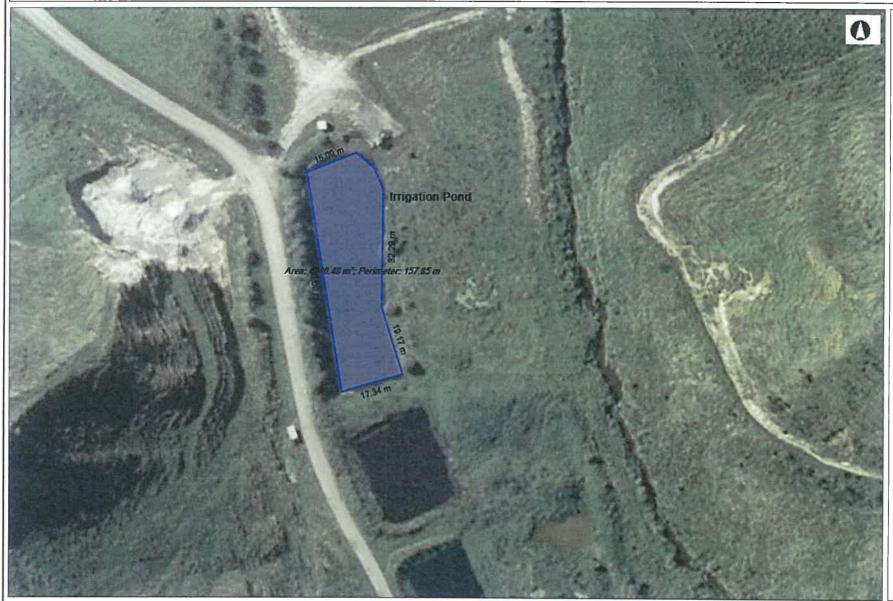

## **Irrigation Pond Capacity**

Date Printed: 22-November-2017

Legend

Land Parcel Boundario

SCALE 1: 1,000

Motors

Projection: NZGD\_2000\_New\_Zealand\_Transverse\_Mercator

Taranaki Regional Xplorer accepts no responsibility for incomplete or inaccurate information contained on this map. Use of this website is subject to, and constitutes acceptance of the conditions set out in our disclaimer.