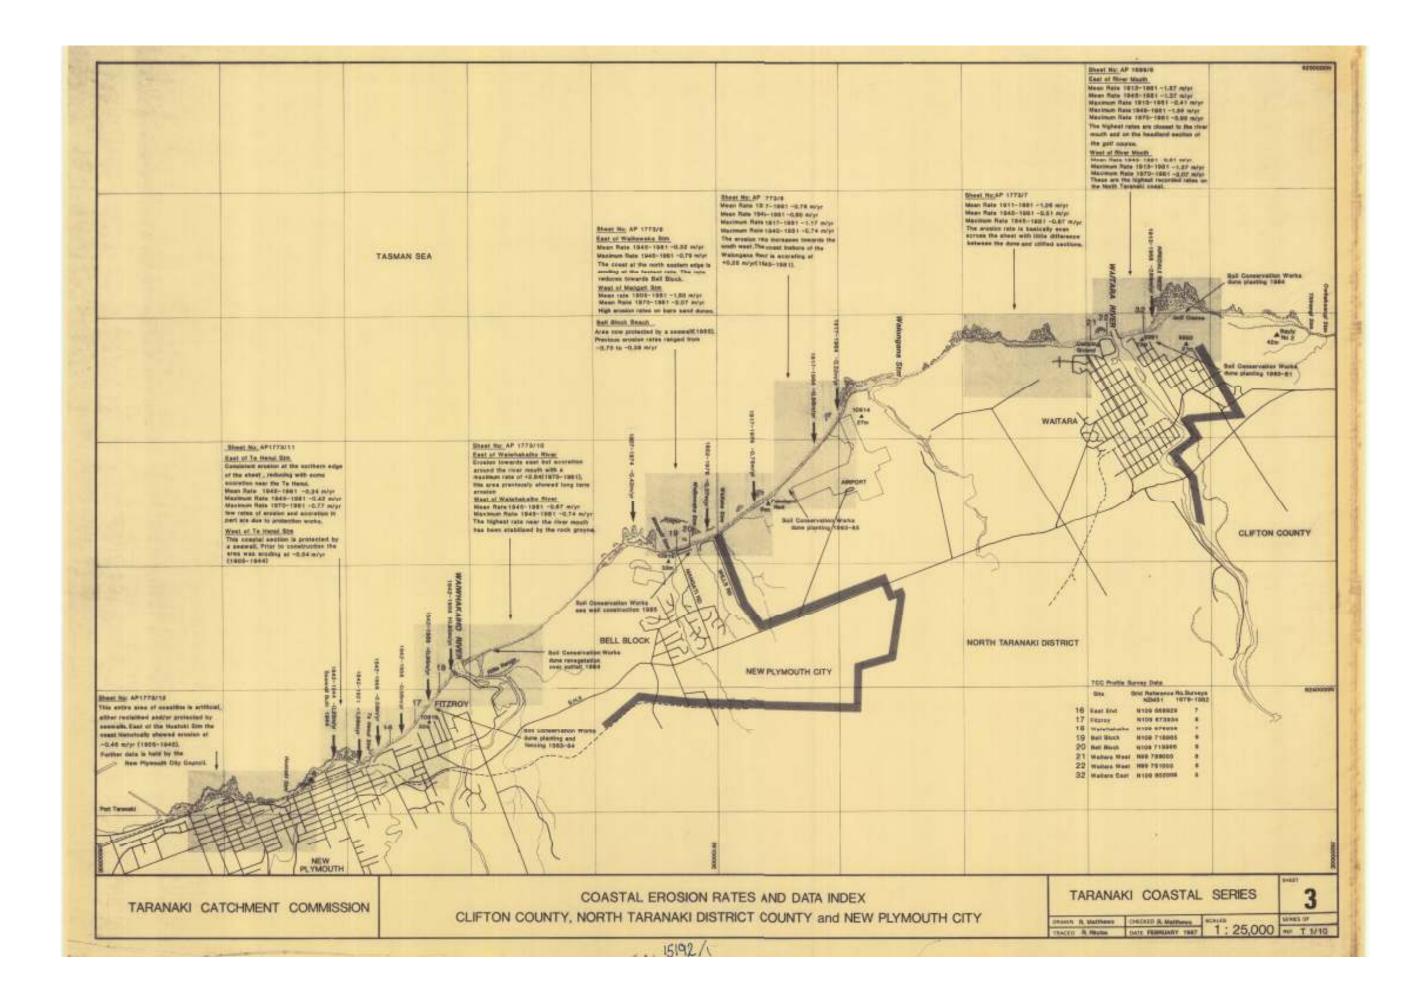

## 6.2 Appendix II: Taranaki Coastal Series Maps (TCC, 1987)

1. Clifton County – Mohakatino River to Pariokariwa Point (#650459)

2. Clifton County - Waiiti to Motunui (#650461)

3. Clifton County, North Taranaki District County and New Plymouth City – Waitara to the Port (#650462)