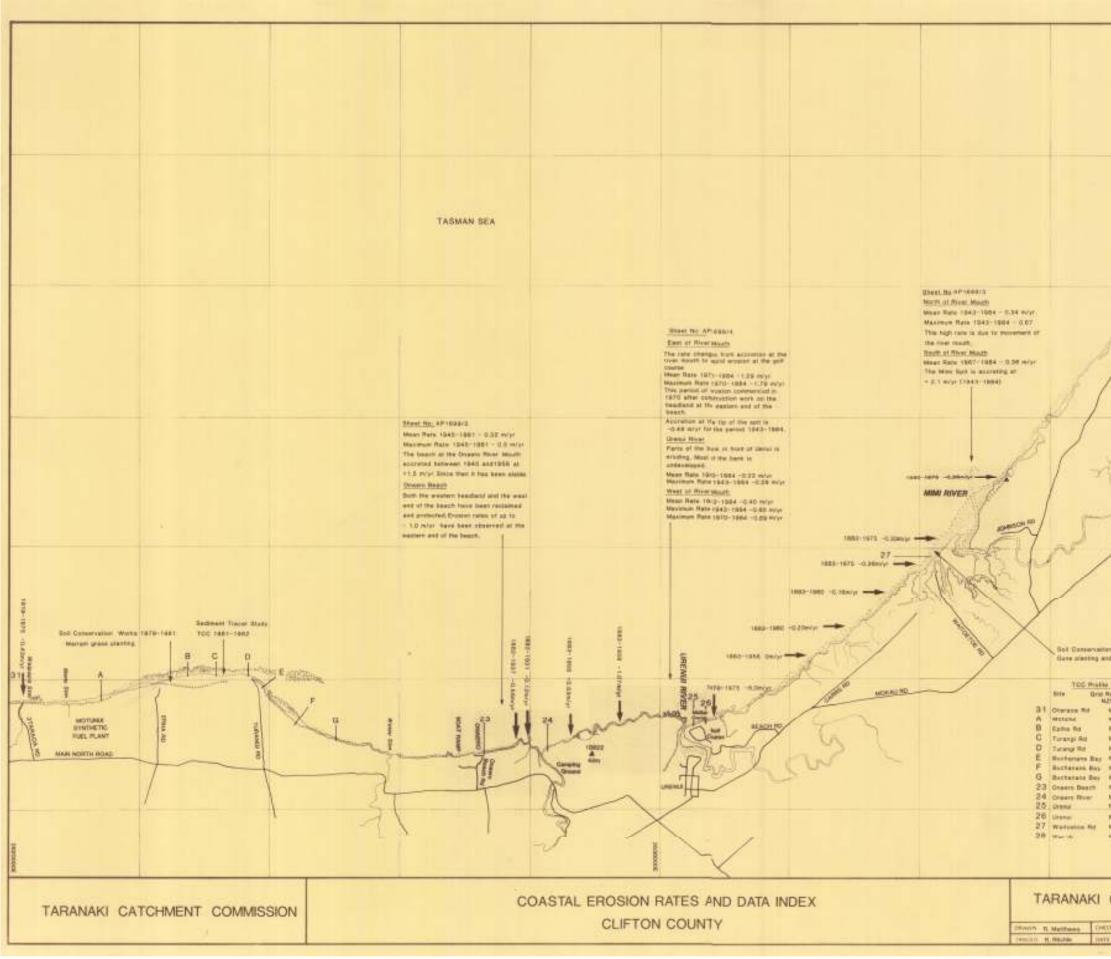

4. North Taranaki District – Port to Kaihihi Stream (#650471)

5. North Taranaki District and Egmont County – Kaihihi Stream to Waitaha Stream (#650470)

|                                                                                                                                                                                                                                                                                                                                                                                                                                                                                                                              |          | - 1                                                                                                            |
|------------------------------------------------------------------------------------------------------------------------------------------------------------------------------------------------------------------------------------------------------------------------------------------------------------------------------------------------------------------------------------------------------------------------------------------------------------------------------------------------------------------------------|----------|----------------------------------------------------------------------------------------------------------------|
| Toward Barry                                                                                                                                                                                                                                                                                                                                                                                                                                                                                                                 |          |                                                                                                                |
| 5,79                                                                                                                                                                                                                                                                                                                                                                                                                                                                                                                         |          | ADRECOCH                                                                                                       |
| er Warks 1986<br>d tences                                                                                                                                                                                                                                                                                                                                                                                                                                                                                                    |          |                                                                                                                |
| Norweg Data   Nafarasse No. Durveye   Nafarasse No. Durveye   Nafarasse No. Durveye   Nitos 004000 7   Nitos 004000 7   Nitos 004001 7   Nitos 004001 8   Nitos 004001 8   Nitos 004001 8   Nitos 074000 8   Nitos 074000 8   Nitos 074000 8   Nitos 040000 8   Nitos 040000 7   Nitos 040000 8 |          | according to the second se |
| COASTAL                                                                                                                                                                                                                                                                                                                                                                                                                                                                                                                      | SERIES   | 2                                                                                                              |
| CETO R. Matthews                                                                                                                                                                                                                                                                                                                                                                                                                                                                                                             | 1:25,000 | HARES OF                                                                                                       |