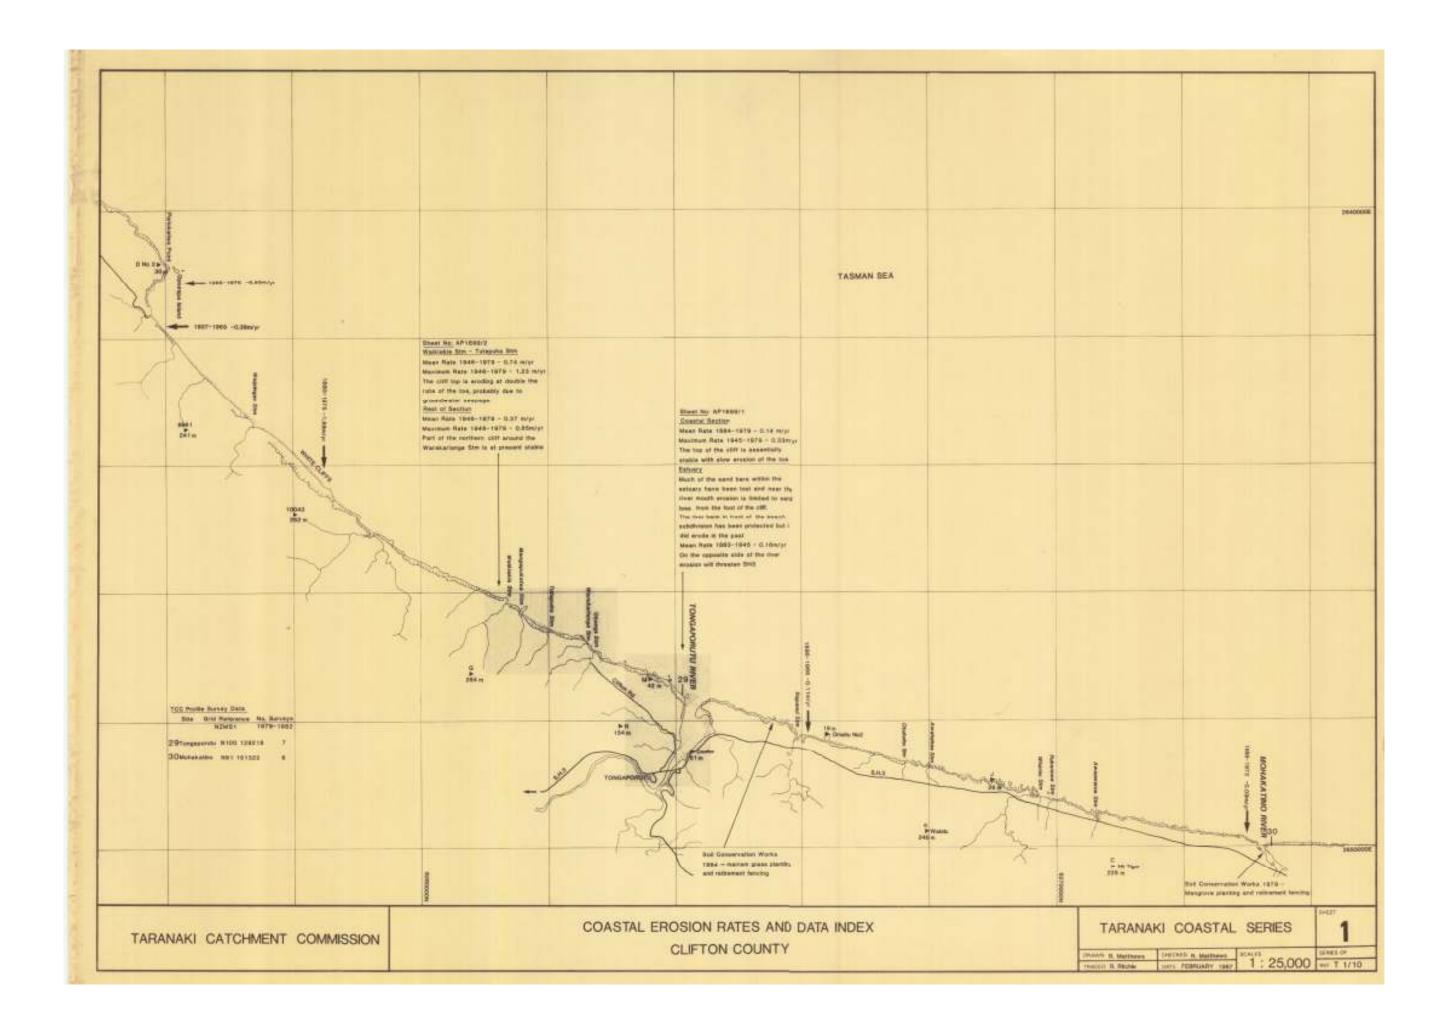

## 6.2 Appendix II: Taranaki Coastal Series Maps (TCC, 1987)

1. Clifton County – Mohakatino River to Pariokariwa Point (#650459)

2. Clifton County - Waiiti to Motunui (#650461)

3. Clifton County, North Taranaki District County and New Plymouth City – Waitara to the Port (#650462)