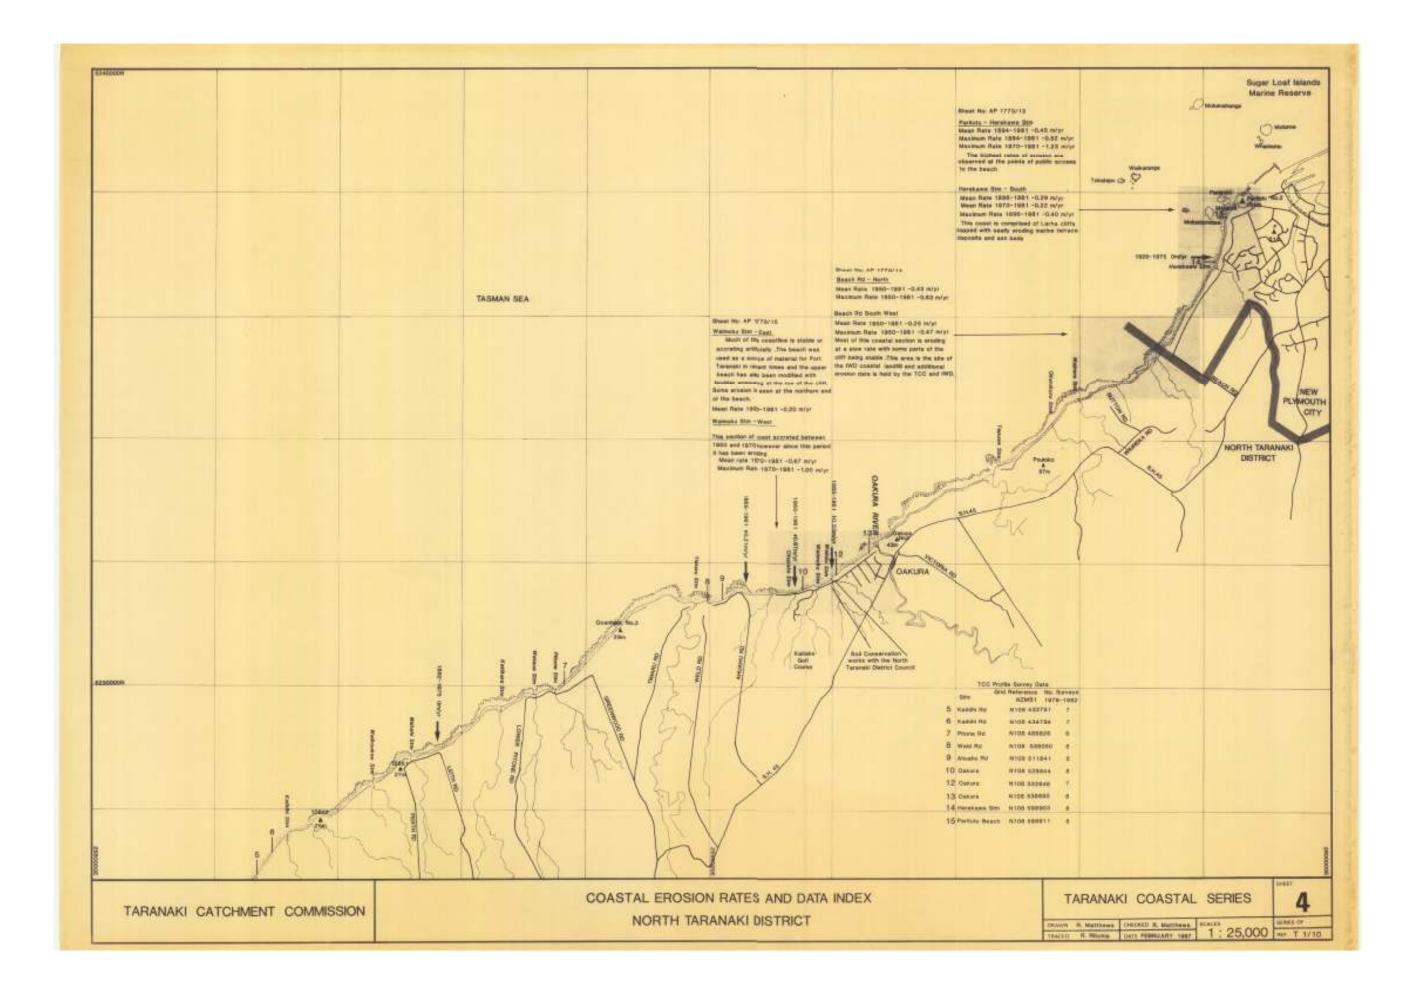

4. North Taranaki District – Port to Kaihihi Stream (#650471)

5. North Taranaki District and Egmont County – Kaihihi Stream to Waitaha Stream (#650470)

|                                                                                                                                                                                                                                                                                                                                                                                                                                                                                                                              |          | - 1                                                                                                            |
|------------------------------------------------------------------------------------------------------------------------------------------------------------------------------------------------------------------------------------------------------------------------------------------------------------------------------------------------------------------------------------------------------------------------------------------------------------------------------------------------------------------------------|----------|----------------------------------------------------------------------------------------------------------------|
| Toward Barry                                                                                                                                                                                                                                                                                                                                                                                                                                                                                                                 |          |                                                                                                                |
| 5,79                                                                                                                                                                                                                                                                                                                                                                                                                                                                                                                         |          | ADRECOCH                                                                                                       |
| er Warks 1986<br>d tences                                                                                                                                                                                                                                                                                                                                                                                                                                                                                                    |          |                                                                                                                |
| Norweg Data   Nafarasse No. Durveye   Nafarasse No. Durveye   Nafarasse No. Durveye   Nitos 004000 7   Nitos 004000 7   Nitos 004001 7   Nitos 004001 8   Nitos 004001 8   Nitos 004001 8   Nitos 074000 8   Nitos 074000 8   Nitos 074000 8   Nitos 040000 8   Nitos 040000 7   Nitos 040000 8 |          | according to the second se |
| COASTAL                                                                                                                                                                                                                                                                                                                                                                                                                                                                                                                      | SERIES   | 2                                                                                                              |
| CETO R. Matthews                                                                                                                                                                                                                                                                                                                                                                                                                                                                                                             | 1:25,000 | HARES OF                                                                                                       |