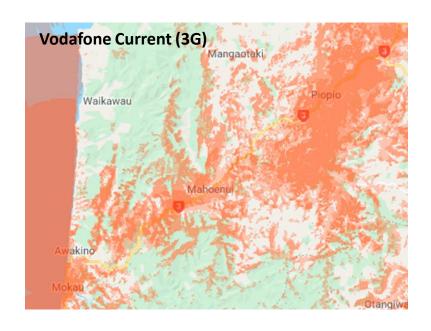

e in Taranaki

- 7 cities/towns (~32,800 premises) completed
- 3 towns underway, 7 to go
- ~42,900 premises total



# **UFB** uptake





# Progress – RBI2/MBSF programme



#### RBI2/MBSF coverage to date in **Taranaki**

- ~1,065 rural households and businesses with new RBI2 broadband coverage
- RCG and mobile network operators have been building this summer, and a number of sites in Taranaki under way:
  - Junction Rd (just completed)
  - Te Wera
  - Douglas
- Primo Wireless build underway (~270 sites so far)







# MBSF – State Highway coverage





#### 78 km new State Highway coverage

- State Highway New Coverage Expansion Contracts\*
- State Highway New Coverage Base Contracts\*
- State Highway Remaining

#### 31 km remaining

# **Existing Mobile Coverage State Highway 3**







| HIGHWAY<br>BLACK SPOT<br>ZONE ID | STATE HIGHWAY<br>LOCATION | STATE<br>HIGHWAY | APPROXIMATE START AND END POINTS | REGION/S          | MAXIMUM<br>DRIVETIME<br>FROM<br>COVERAGE<br>(MINUTES) | DAILY | APPROXIMATE<br>LENGTH OF<br>STRETCH (KM) |
|----------------------------------|---------------------------|------------------|----------------------------------|-------------------|-------------------------------------------------------|-------|------------------------------------------|
| 34                               | North Taranaki            | 3                | Awakino River, Mangamaio Road    | Taranaki, Waikato | 10                                                    | 2,509 | 68                                       |

~ 31 Km of SHW 3 will receive mobile coverage from 5 mobile