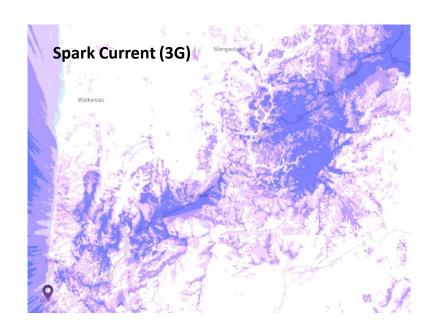

age in Taranaki

- 7 cities/towns (~32,800 premises) completed
- 3 towns underway, 7 to go
- ~42,900 premises total



# **UFB** uptake





# Progress – RBI2/MBSF programme



#### RBI2/MBSF coverage to date in **Taranaki**

- ~1,065 rural households and businesses with new RBI2 broadband coverage
- RCG and mobile network operators have been building this summer, and a number of sites in Taranaki under way:
  - Junction Rd (just completed)
  - Te Wera
  - Douglas
- Primo Wireless build underway (~270 sites so far)







# MBSF – State Highway coverage





#### 78 km new State Highway coverage

- State Highway New Coverage Expansion Contracts\*
- State Highway New Coverage Base Contracts\*
- State Highway Remaining

#### 31 km remaining

# **Existing Mobile Coverage State Highway 3**







| HIGHWAY<br>BLACK SPOT<br>ZONE ID | STATE HIGHWAY<br>LOCATION | STATE<br>HIGHWAY | APPROXIMATE START AND END POINTS | REGION/S          | MAXIMUM<br>DRIVETIME<br>FROM<br>COVERAGE<br>(MINUTES) | DAILY | APPROXIMATE<br>LENGTH OF<br>STRETCH (KM) |
|----------------------------------|---------------------------|------------------|----------------------------------|-------------------|-------------------------------------------------------|-------|------------------------------------------|
| 34                               | North Taranaki            | 3                | Awakino River, Mangamaio Road    | Taranaki, Waikato | 10                                                    | 2,509 | 68                                       |

~ 31 Km of SHW 3 will receive mobile coverage from 5 mobi