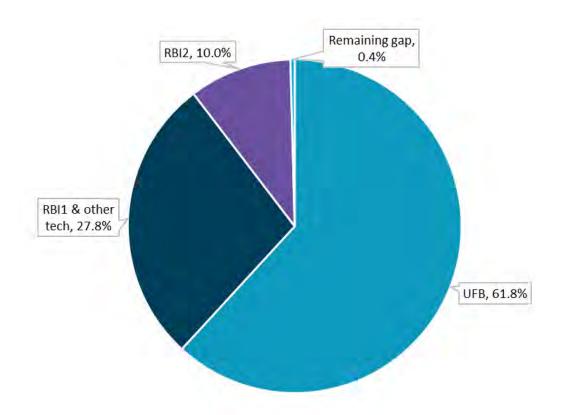

## New coverage in Taranaki by programme

Including the recently announced RBI2/MBSF expansion, the Taranaki region will have the following broadband coverage, by programme: