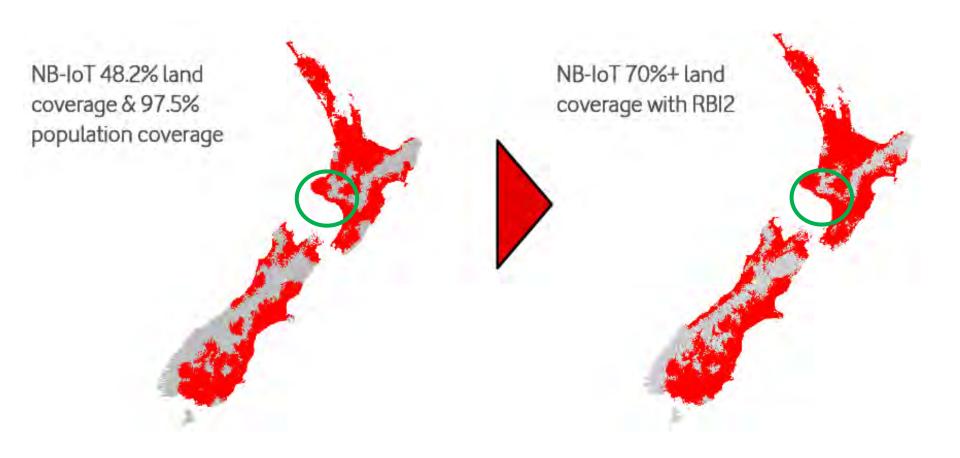

# **Expansion of IOT coverage due to RBI2/MBSF**

Note: DOC land/national parks: 30% of NZ's land mass