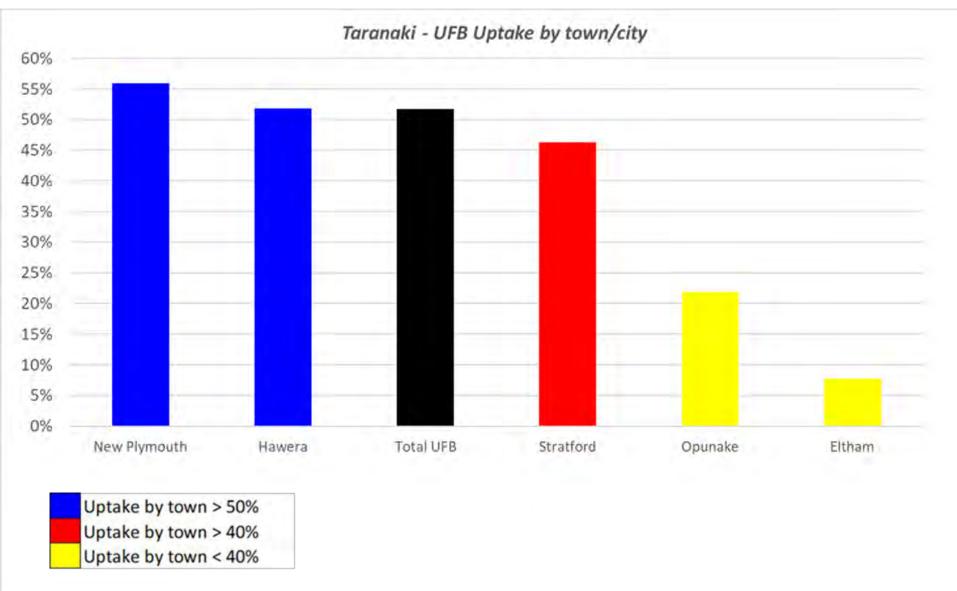

on, Name of Street, or other party of the Concession, Name of Street, or other party of the Concession, Name of Street, or other party of the Concession, Name of Street, or other party of the Concession, Name of Street, or other party of the Concession, Name of Street, or other party of the Concession, Name of Street, or other party of the Concession, Name of Street, or other party of the Concession, Name of Street, or other party of the Concession, Name of Street, or other party of the Concession, Name of Street, or other pa |  |

Inglewood has just been handed over

**REGION COMPLETED TO DATE:** 

34,836 EU

**82% BUILD COMPLETE** 

#### **UFB** coverage in Taranaki

- 7 cities/towns (~32,800 premises) completed
- 3 towns underway, 7 to go
- ~42,900 premises total



# **UFB** uptake





# Progress – RBI2/MBSF programme



#### RBI2/MBSF coverage to date in **Taranaki**

- ~1,065 rural households and businesses with new RBI2 broadband coverage
- RCG and mobile network operators have been building this summer, and a number of sites in Taranaki under way:
  - Junction Rd (just completed)
  - Te Wera
  - Douglas
- Primo Wireless build underway (~270 sites so far)







# MBSF – State Highway coverage





#### 78 km new State Highway coverage

- State Highway New Coverage Expansion Contracts\*
- State Highway New Coverage Base Contracts\*
- State Highway Remaining

#### 31 km remaining

# **Existing Mobile Coverage State Highway 3**







| HIGHWAY<br>BLACK SPOT<br>ZONE ID | STATE HIGHWAY<br>LOCATION | STATE<br>HIGHWAY | APPROXIMATE START AND END POINTS | REGION/S