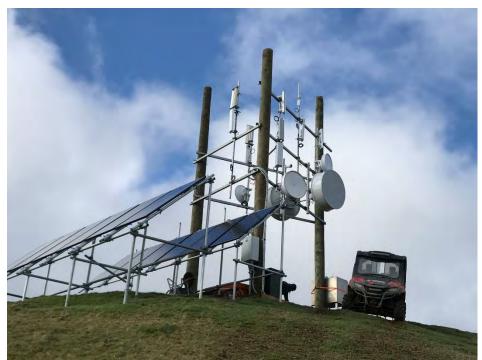

r>LENGTH OF<br>STRETCH (KM) |
|----------------------------------|---------------------------|------------------|----------------------------------|-------------------|-------------------------------------------------------|-------|------------------------------------------|
| 34                               | North Taranaki            | 3                | Awakino River, Mangamaio Road    | Taranaki, Waikato | 10                                                    | 2,509 | 68                                       |

~ 31 Km of SHW 3 will receive mobile coverage from 5 mobile towers

# MBSF – Tourism site coverage







#### 3 tourism sites

- Tourism New Coverage Expansion Contacts\*
- Tourism New Coverage Base Contracts\*



Commercial in Confidence

# Progress – RBI2/MBSF programme







Source: Primo Wireless



# Progress – RBI2/MBSF programme













#### Rural broadband offers











## **PGF Marae Digital Connectivity programme**







- 41 eligible
   Marae in
   Taranaki region
- 112 applications
- ~57 in progress
- RFP in July





#### Taranaki region eligible Marae



- Infrastructure coverage
- Assisting connectivity package
- Assisting equipment package

# On-farm mobile solutions

## Let our Sure Signal device give you a boost











# **Expansion of IOT coverage due to RBI2/MBSF**





Note: DOC land/national parks: 30% of NZ's land mass



# National Broadband Map: Wireless coverage





Junction Road tower now complete

# NPDC



# Stratford District In the heart of Taranaki



State Highway km: 30

Tourism sites: 1

Mobile towers: 6

Stat