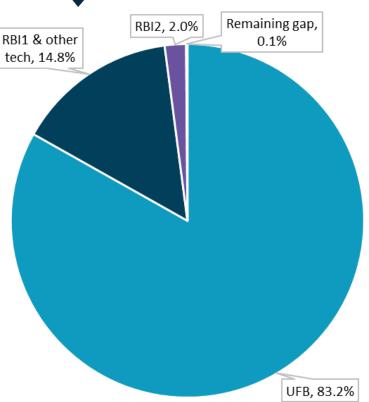

## New coverage in Taranaki by programme

Including the recently announced RBI2/MBSF expansion, the Taranaki region will have the following broadband coverage, by programme: