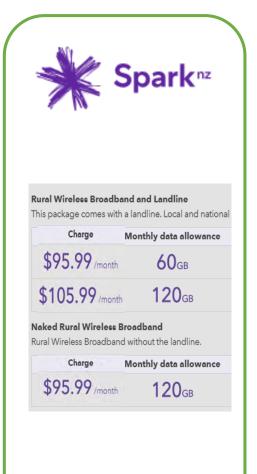

---|----------------------------------|-------------------|-------------------------------------------------------|-------|------------------------------------------|
| 34                               | North Taranaki            | 3                | Awakino River, Mangamaio Road    | Taranaki, Waikato | 10                                                    | 2,509 | 68                                       |

~ 31 Km of SHW 3 will receive mobile coverage from 5 mobile towers

# MBSF – Tourism site coverage







#### 3 tourism sites

- Tourism New Coverage Expansion Contacts\*
- Tourism New Coverage Base Contracts\*



Commercial in Confidence

# Progress – RBI2/MBSF programme







Source: Primo Wireless



# Progress – RBI2/MBSF programme













#### Rural broadband offers











## **PGF Marae Digital Connectivity programme**







- 41 eligible
   Marae in
   Taranaki region
- 112 applications
- ~57 in progress
- RFP in July





#### Taranaki region eligible Marae



- Infrastructure coverage
- Assisting connectivity package
- Assisting equipment package

# On-farm mobile solutions

## Let our Sure Signal device give you a boost











# **Expansion of IOT coverage due to RBI2/MBSF**





Note: DOC land/national parks: 30% of NZ's land mass



# National Broadband Map: Wireless coverage





Junction Road tower now complete

# NPDC



# Stratford District In the heart of Taranaki



State Highway km: 30

Tourism sites: 1

Mobile towers: 6

State Highway km: 48

Tourism sites: 2

Mobile towers: 5



# South Taranaki Alive with Opportunity



State High