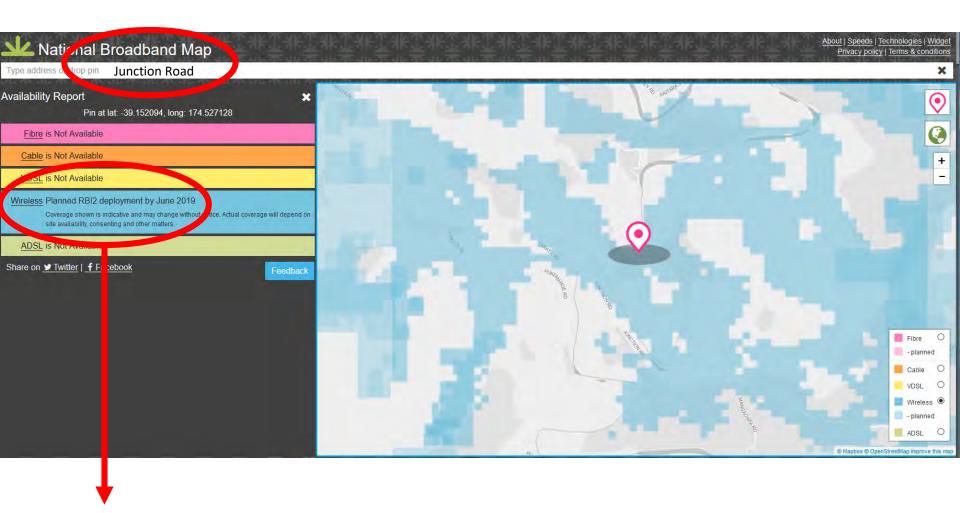

sites

- Tourism New Coverage Expansion Contacts\*
- Tourism New Coverage Base Contracts\*



Commercial in Confidence

# Progress – RBI2/MBSF programme







Source: Primo Wireless



# Progress – RBI2/MBSF programme













#### Rural broadband offers











## **PGF Marae Digital Connectivity programme**







- 41 eligible
   Marae in
   Taranaki region
- 112 applications
- ~57 in progress
- RFP in July





#### Taranaki region eligible Marae



- Infrastructure coverage
- Assisting connectivity package
- Assisting equipment package

# On-farm mobile solutions

## Let our Sure Signal device give you a boost











# **Expansion of IOT coverage due to RBI2/MBSF**





Note: DOC land/national parks: 30% of NZ's land mass



# National Broadband Map: Wireless coverage





Junction Road tower now complete

# NPDC



# Stratford District In the heart of Taranaki



State Highway km: 30

Tourism sites: 1

Mobile towers: 6

State Highway km: 48

Tourism sites: 2

Mobile towers: 5



# South Taranaki Alive with Opportunity



State Highway km: 0

Tourism sites: 0

Mobile towers: 6

# **Questions?**







RCG MOCN tower – Fisher Riley, Northland