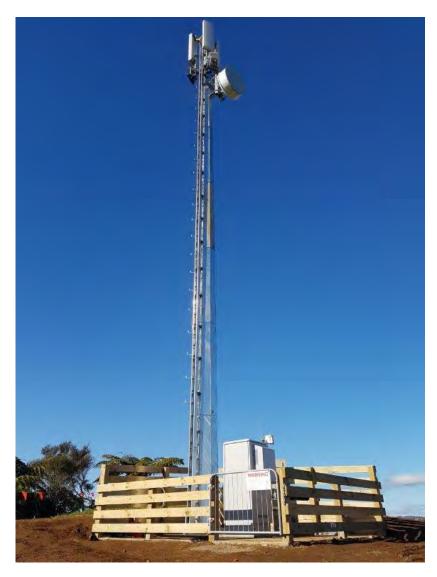

---------------------------|------------------|----------------------------------|-------------------|-------------------------------------------------------|-------|------------------------------------------|
| 34                               | North Taranaki            | 3                | Awakino River, Mangamaio Road    | Taranaki, Waikato | 10                                                    | 2,509 | 68                                       |

~ 31 Km of SHW 3 will receive mobile coverage from 5 mobile towers

# MBSF – Tourism site coverage







#### 3 tourism sites

- Tourism New Coverage Expansion Contacts\*
- Tourism New Coverage Base Contracts\*



Commercial in Confidence

# Progress – RBI2/MBSF programme







Source: Primo Wireless



# Progress – RBI2/MBSF programme













#### Rural broadband offers











## **PGF Marae Digital Connectivity programme**







- 41 eligible
   Marae in
   Taranaki region
- 112 applications
- ~57 in progress
- RFP in July





#### Taranaki region eligible Marae



- Infrastructure coverage
- Assisting connectivity package
- Assisting equipment package

# On-farm mobile solutions

## Let our Sure Signal device give you a boost











# **Expansion of IOT coverage due to RBI2/MBSF**





Note: DOC land/national parks: 30% of NZ's land mass



# National Broadband Map: Wireless coverage





Junction Road tower now complete

# NPDC



# Stratford District In the heart of Taranaki



State Highway km: 30

Tourism sites: 1

Mobile towers: 6

State Highway km: 48

Tourism sites: 2

Mobile towers: 5



# South Ta