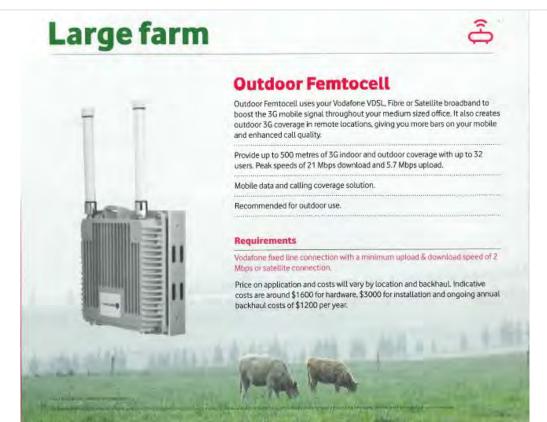

8                                       |

~ 31 Km of SHW 3 will receive mobile coverage from 5 mobile towers

# MBSF – Tourism site coverage







#### 3 tourism sites

- Tourism New Coverage Expansion Contacts\*
- Tourism New Coverage Base Contracts\*



Commercial in Confidence

# Progress – RBI2/MBSF programme







Source: Primo Wireless



# Progress – RBI2/MBSF programme













#### Rural broadband offers











## **PGF Marae Digital Connectivity programme**







- 41 eligible
   Marae in
   Taranaki region
- 112 applications
- ~57 in progress
- RFP in July





#### Taranaki region eligible Marae



- Infrastructure coverage
- Assisting connectivity package
- Assisting equipment package

# On-farm mobile solutions

## Let our Sure Signal device give you a boost











# **Expansion of IOT coverage due to RBI2/MBSF**





Note: DOC land/national parks: 30% of NZ's land mass



# National Broadband Map: Wireless coverage





Junction Road tower now complete

# NPDC



# Stratford District In the heart of Taranaki



State Highway km: 30

Tourism sites: 1

Mobile towers: 6

State Highway km: 48

Tourism sites: 2

Mobile towers: 5



# South Taranaki Alive with Opportunity



State Highway km: 0

Tourism sites: 0

Mobile towers: 6

# **Questions?**







RCG MOCN tower – Fisher Riley, Northland