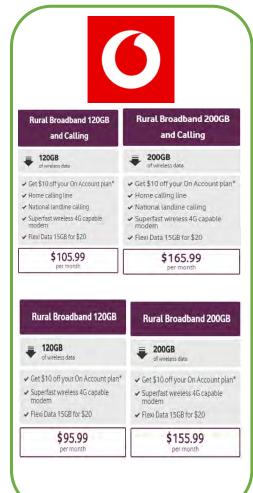

-|----------------------------------|-------------------|-------------------------------------------------------|-------|------------------------------------------|
| 34                               | North Taranaki            | 3                | Awakino River, Mangamaio Road    | Taranaki, Waikato | 10                                                    | 2,509 | 68                                       |

~ 31 Km of SHW 3 will receive mobile coverage from 5 mobile towers

# MBSF – Tourism site coverage







#### 3 tourism sites

- Tourism New Coverage Expansion Contacts\*
- Tourism New Coverage Base Contracts\*



Commercial in Confidence

# Progress – RBI2/MBSF programme







Source: Primo Wireless



# Progress – RBI2/MBSF programme













#### Rural broadband offers











## **PGF Marae Digital Connectivity programme**







- 41 eligible
   Marae in
   Taranaki region
- 112 applications
- ~57 in progress
- RFP in July





#### Taranaki region eligible Marae



- Infrastructure coverage
- Assisting connectivity package
- Assisting equipment package

# On-farm mobile solutions

## Let our Sure Signal device give you a boost











# **Expansion of IOT coverage due to RBI2/MBSF**





Note: DOC land/national parks: 30% of NZ's land mass



# National Broadband Map: Wireless coverage





Junction Road tower now complete

# NPDC



# Stratford District In the heart of Taranaki



State Highway km: 30

Tourism sites: 1

Mobile towers: 6

State Highway km: 48

Tourism sites: 2

Mobile towers: 5



# South Taranaki Alive with Opportunity



State Highwa