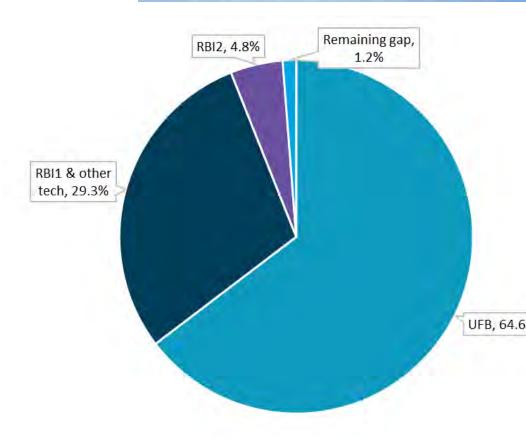

## New coverage in Taranaki by programme

Including the recently announced RBI2/MBSF expansion, the Taranaki region will have the following broadband coverage, by programme: