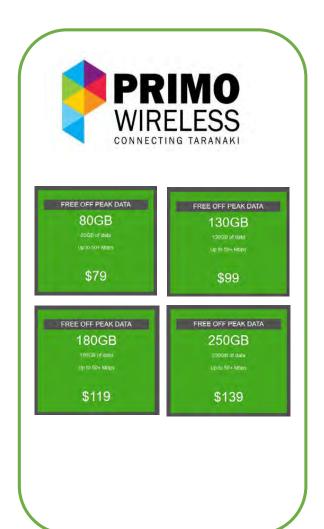

-----|----------------------------------|-------------------|-------------------------------------------------------|-------|------------------------------------------|
| 34                               | North Taranaki            | 3                | Awakino River, Mangamaio Road    | Taranaki, Waikato | 10                                                    | 2,509 | 68                                       |

~ 31 Km of SHW 3 will receive mobile coverage from 5 mobile towers

# MBSF – Tourism site coverage







#### 3 tourism sites

- Tourism New Coverage Expansion Contacts\*
- Tourism New Coverage Base Contracts\*



Commercial in Confidence

# Progress – RBI2/MBSF programme







Source: Primo Wireless



# Progress – RBI2/MBSF programme













#### Rural broadband offers











## **PGF Marae Digital Connectivity programme**







- 41 eligible
   Marae in
   Taranaki region
- 112 applications
- ~57 in progress
- RFP in July





#### Taranaki region eligible Marae



- Infrastructure coverage
- Assisting connectivity package
- Assisting equipment package

# On-farm mobile solutions

## Let our Sure Signal device give you a boost











# **Expansion of IOT coverage due to RBI2/MBSF**





Note: DOC land/national parks: 30% of NZ's land mass



# National Broadband Map: Wireless coverage





Junction Road tower now complete

# NPDC



# Stratford District In the heart of Taranaki



State Highway km: 30

Tourism sites: 1

Mobile towers: 6

State Highway km: 48

Tourism sites: 2

Mobile towers: 5



# South Taranaki Alive with Opportunity



State Hi