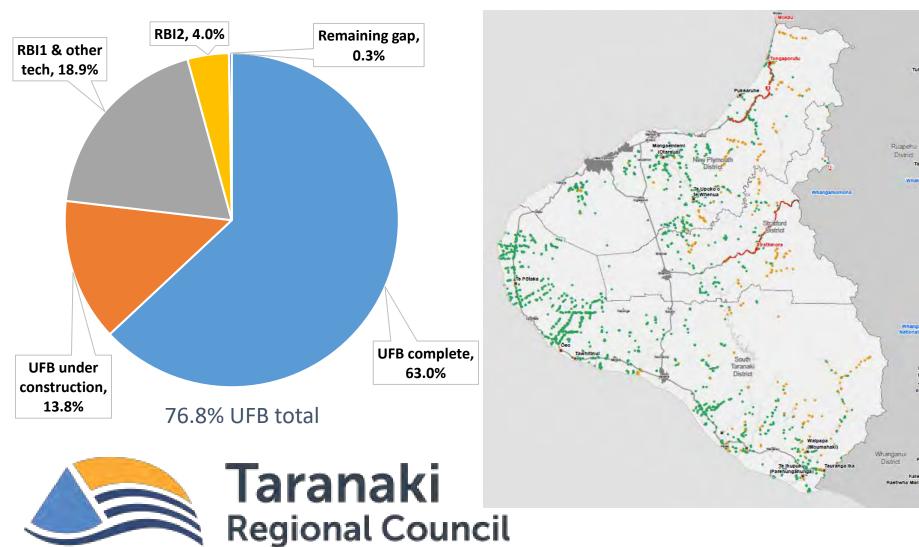

#### **Coverage**

• UFB -~77% Taranaki population

-17 cities/towns

Rural Broadband ~-2,415 end users

-only 0.3% of regional population left

Mobile black spots: -78 km new State Highway

-3 tourism sites

-17 new mobile towers

## New coverage in Taranaki by programme

Including the recently announced RBI2/MBSF expansion, the Taranaki region will have the following broadband coverage, by programme:

#### **UFB** coverage in Taranaki

- 7 cities/towns (~32,800 premises) completed
- 3 towns underway, 7 to go
- ~42,900 premises total