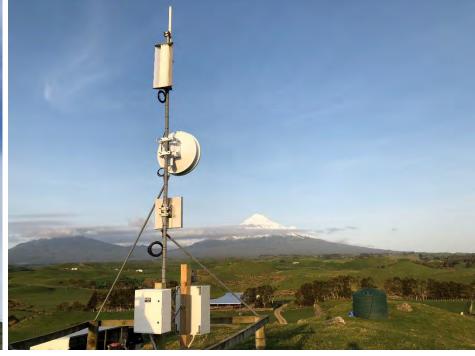

LENGTH OF<br>STRETCH (KM) |
|----------------------------------|---------------------------|------------------|----------------------------------|-------------------|-------------------------------------------------------|-------|------------------------------------------|
| 34                               | North Taranaki            | 3                | Awakino River, Mangamaio Road    | Taranaki, Waikato | 10                                                    | 2,509 | 68                                       |

~ 31 Km of SHW 3 will receive mobile coverage from 5 mobile towers

# MBSF – Tourism site coverage







#### 3 tourism sites

- Tourism New Coverage Expansion Contacts\*
- Tourism New Coverage Base Contracts\*



Commercial in Confidence

# Progress – RBI2/MBSF programme







Source: Primo Wireless



# Progress – RBI2/MBSF programme













#### Rural broadband offers











## **PGF Marae Digital Connectivity programme**







- 41 eligible
   Marae in
   Taranaki region
- 112 applications
- ~57 in progress
- RFP in July





#### Taranaki region eligible Marae



- Infrastructure coverage
- Assisting connectivity package
- Assisting equipment package

# On-farm mobile solutions

## Let our Sure Signal device give you a boost











# **Expansion of IOT coverage due to RBI2/MBSF**





Note: DOC land/national parks: 30% of NZ's land mass



# National Broadband Map: Wireless coverage





Junction Road tower now complete

# NPDC



# Stratford District In the heart of Taranaki



State Highway km: 30

Tourism sites: 1

Mobile towers: 6

State