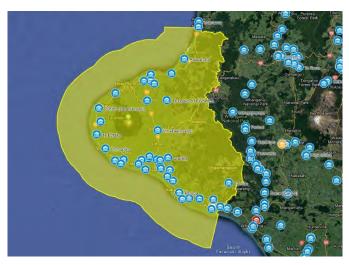

# **Expansion of IOT coverage due to RBI2/MBSF**

Note: DOC land/national parks: 30% of NZ's land mass

# National Broadband Map: Wireless coverage

Junction Road tower now complete