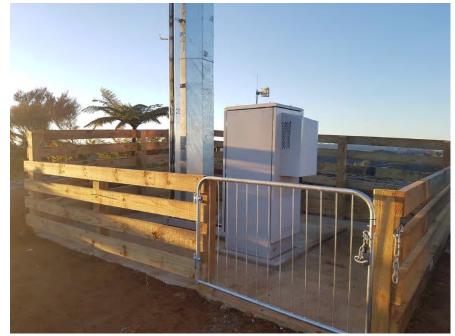

# Progress – RBI2/MBSF programme

Source: Primo Wireless

# National Broadband Map: Wireless coverage

Junction Road tower now complete