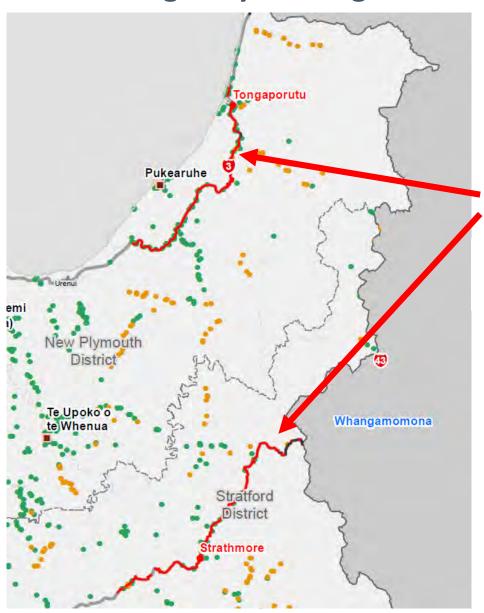

#### 78 km new State Highway coverage

- State Highway New Coverage Expansion Contracts\*
- State Highway New Coverage Base Contracts\*
- State Highway Remaining

#### 31 km remaining

# **Existing Mobile Coverage State Highway 3**

| HIGHWAY<br>BLACK SPOT<br>ZONE ID | STATE HIGHWAY<br>LOCATION | STATE<br>HIGHWAY | APPROXIMATE START AND END POINTS | REGION/S          | MAXIMUM<br>DRIVETIME<br>FROM<br>COVERAGE<br>(MINUTES) | DAILY | APPROXIMATE<br>LENGTH OF<br>STRETCH (KM) |
|----------------------------------|---------------------------|------------------|----------------------------------|-------------------|-------------------------------------------------------|-------|------------------------------------------|
| 34                               | North Taranaki            | 3                | Awakino River, Mangamaio Road    | Taranaki, Waikato | 10                                                    | 2,509 | 68                                       |

~ 31 Km of SHW 3 will receive mobile coverage from 5 mobile towers